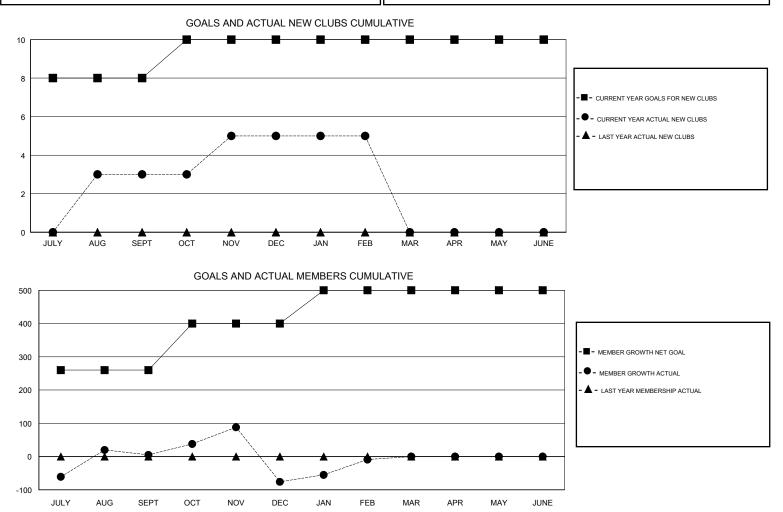

## ANIL TULSYAN GMT:

| GMT: ANIL TULSYAN |               |             | LOCA          | LOCATION INDIA                   |                           |                         | GMT CA                                             |  |
|-------------------|---------------|-------------|---------------|----------------------------------|---------------------------|-------------------------|----------------------------------------------------|--|
|                   | Club          | )S          |               | Members<br>RESULTS FOR 2017-2018 |                           |                         |                                                    |  |
|                   | RESULTS FOR   | R 2017-2018 |               |                                  |                           |                         |                                                    |  |
| QUARTER           | NEW CLUB GOAL | NEW CLUBS   | DROPPED CLUBS | QUARTER                          | MEMBER GROWTH NET<br>GOAL | MEMBER GROWTH<br>ACTUAL | DROPPED<br>MEMBERS ACTUAL<br>(including transfers) |  |
| JULY/AUG/SEPT     | 8             | 3           | 0             | JULY/AUG/SEPT                    | 260                       | 186                     | 171                                                |  |
| OCT/NOV/DEC       | 2             | 2           | 6             | OCT/NOV/DEC                      | 140                       | 153                     | 216                                                |  |
| JAN/FEB/MAR       | 0             | 0           | 0             | JAN/FEB/MAR                      | 100                       | 166                     | 67                                                 |  |
| APR/MAY/JUNE      | 0             | 0           | 0             | APR/MAY/JUNE                     | 0                         | 0                       | 0                                                  |  |